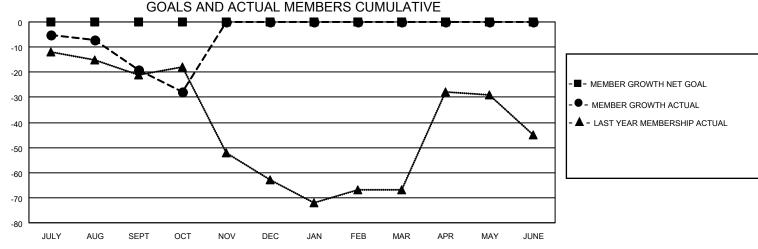

## District 49 A

| Clubs         |               |             |               | Members               |                        |                         |                                                    |  |
|---------------|---------------|-------------|---------------|-----------------------|------------------------|-------------------------|----------------------------------------------------|--|
|               | RESULTS FOR   | R 2020-2021 |               | RESULTS FOR 2020-2021 |                        |                         |                                                    |  |
| QUARTER       | NEW CLUB GOAL | NEW CLUBS   | DROPPED CLUBS | QUARTER MEME          | BER GROWTH NET<br>GOAL | MEMBER GROWTH<br>ACTUAL | DROPPED<br>MEMBERS ACTUAL<br>(including transfers) |  |
| JULY/AUG/SEPT | 0             | 0           | 0             | JULY/AUG/SEPT         | 0                      | 19                      | 37                                                 |  |
| OCT/NOV/DEC   | 0             | 0           | 0             | OCT/NOV/DEC           | 0                      | 19                      | 28                                                 |  |
| JAN/FEB/MAR   | 0             | 0           | 0             | JAN/FEB/MAR           | 0                      | 0                       | 0                                                  |  |
| APR/MAY/JUNE  | 0             | 0           | 0             | APR/MAY/JUNE          | 0                      | 0                       | 0                                                  |  |